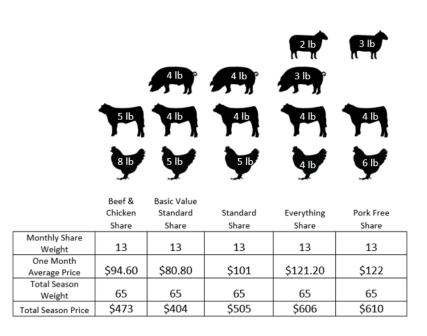

Monthly Full Share Weight Distributions

Monthly Medium Share Weight Distributions