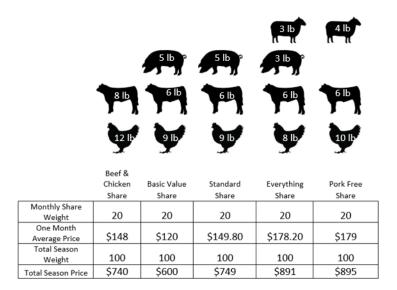

Monthly Full Share Weight Distributions

Monthly Medium Share Weight Distributions